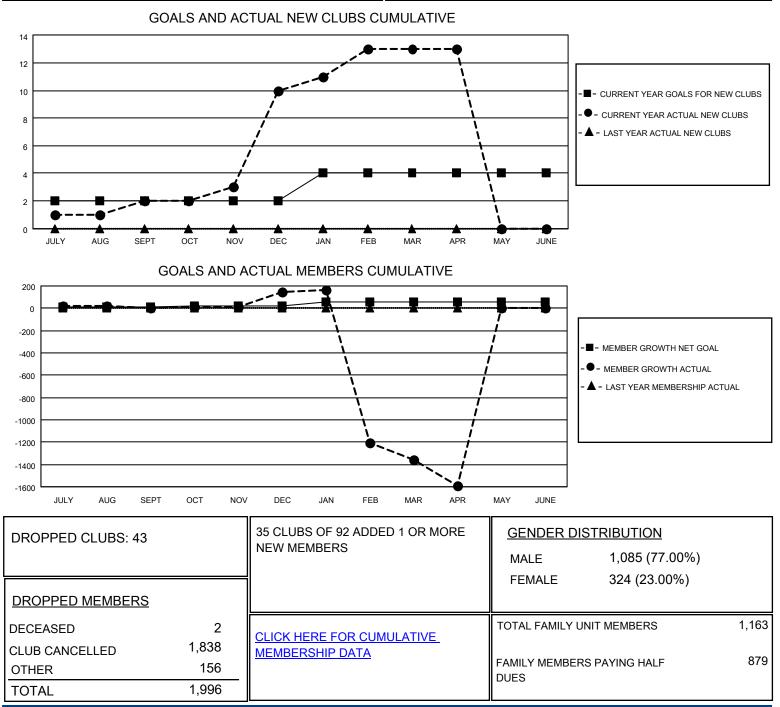

## LOCATION REP OF BANGLADESH

District 315A3

Results as of: 4/30/2021

| Clubs                      |               |           |               | Members                    |                          |                         |                                                    |
|----------------------------|---------------|-----------|---------------|----------------------------|--------------------------|-------------------------|----------------------------------------------------|
| RESULTS FOR 2020-2021      |               |           |               | RESULTS FOR 2020-2021      |                          |                         |                                                    |
| QUARTER                    | NEW CLUB GOAL | NEW CLUBS | DROPPED CLUBS | QUARTER ME                 | EMBER GROWTH NET<br>GOAL | MEMBER GROWTH<br>ACTUAL | DROPPED<br>MEMBERS ACTUAL<br>(including transfers) |
| JULY/AUG/SEPT              | 2             | 2         | 0             | JULY/AUG/SEPT              |                          | 53                      | 49                                                 |
| OCT/NOV/DEC<br>JAN/FEB/MAR | 2             | 8         | 36            | OCT/NOV/DEC<br>JAN/FEB/MAR | 10<br>35                 | 227<br>89               | 78<br>1,596                                        |
| APR/MAY/JUNE               | 0             | 0         | 7             | APR/MAY/JUNE               | 5                        | 54                      | 273                                                |